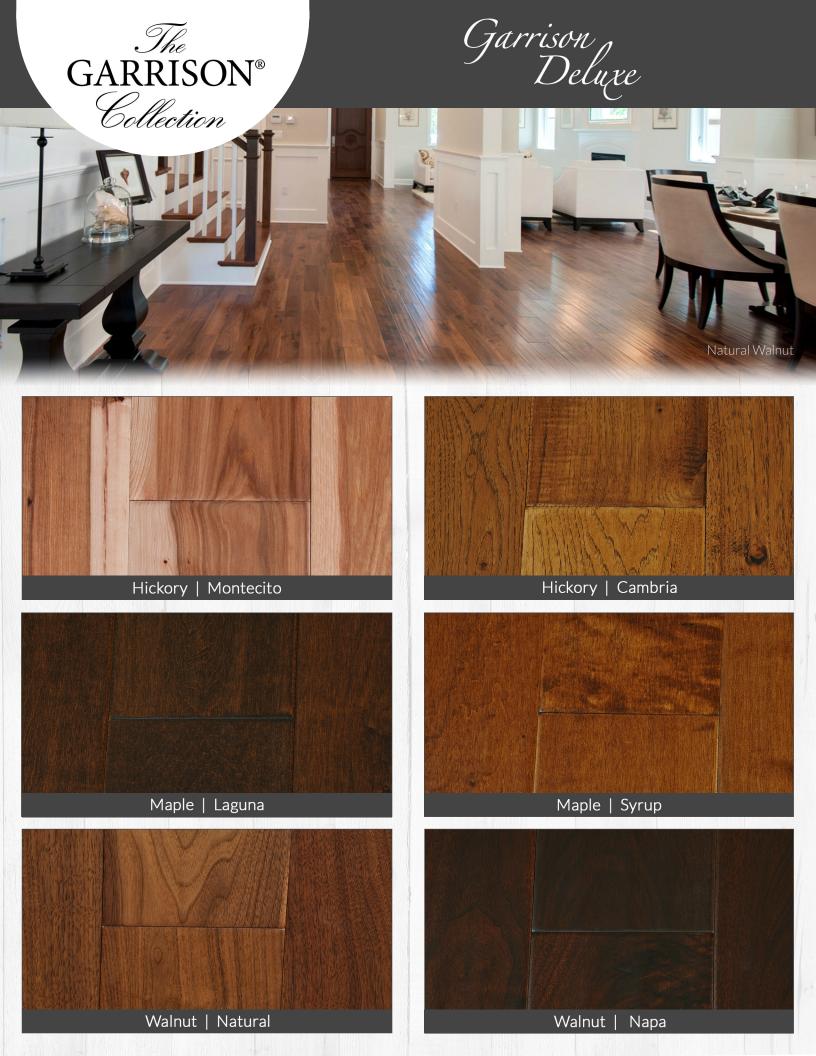

Garrison Deluxe

Natural Walnut

## **Timeless & Luxurious**

Give your space the classic, lasting appeal synonymous with hardwood floors. A collection of our top sellers and most requested colors, made with wider planks and thicker wear layers. 6" wide, mill run walnut, hickory, and maple planks in a variety of stains with urethane finish. This pillowed edge, lightly hand-distressed look will give your space a lasting, classic feel for generations to come! The ultimate in luxury and timeless color.

NOTE: Hardwood flooring inherently contains natural variations in graining and colors in every plank. Over time the colors may evolve with exposure to sunlight.