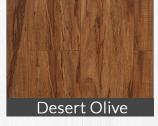

#### A Spectrum Of Colors & Textures

Customize your floors with choices of smooth to heavily distressed, satin to gloss finishes, and dozens of beautiful colors. Planks are 4' long and vary from 5" to 6 ½" widths. with perfect micro-beveled edges. These laminates are easy to maintain, easier on the wallet, and less prone to shading than hardwoods. Easy click installation makes our AC3 rated laminates the ultimate in value for beautiful floors!