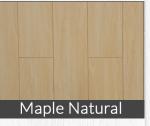

#### A Spectrum Of Colors & Textures

Customize your floors with choices of smooth to heavily distressed, satin to gloss finishes, and dozens of beautiful colors. Planks are 4' long and vary from 5" to 6 ½" widths. with perfect micro-beveled edges. These laminates are easy to maintain, easier on the wallet, and less prone to shading than hardwoods. Easy click installation makes our AC3 rated laminates the ultimate in value for beautiful floors!