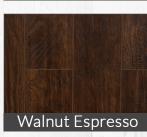

#### A Spectrum Of Colors & Textures

Customize your floors with choices of smooth to heavily distressed, satin to gloss finishes, and dozens of beautiful colors. Planks are 4' long and vary from 5" to 6 ½" widths. with perfect micro-beveled edges. These laminates are easy to maintain, easier on the wallet, and less prone to shading than hardwoods. Easy click installation makes our AC3 rated laminates the ultimate in value for beautiful floors!