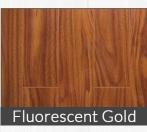

#### A Spectrum Of Colors & Textures

Customize your floors with choices of smooth to heavily distressed, satin to gloss finishes, and dozens of beautiful colors. Planks are 4' long and vary from 5" to 6 ½" widths. with perfect micro-beveled edges. These laminates are easy to maintain, easier on the wallet, and less prone to shading than hardwoods. Easy click installation makes our AC3 rated laminates the ultimate in value for beautiful floors!