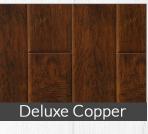

#### A Spectrum Of Colors & Textures

Customize your floors with choices of smooth to heavily distressed, satin to gloss finishes, and dozens of beautiful colors. Planks are 4' long and vary from 5" to 6 ½" widths. with perfect micro-beveled edges. These laminates are easy to maintain, easier on the wallet, and less prone to shading than hardwoods. Easy click installation makes our AC3 rated laminates the ultimate in value for beautiful floors!