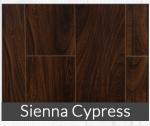

Length: 4'

Width: Varies by Color: 5", 5 5/8", 5 3/4" or 6 1/2"

Acacia Bronze, Golden Harvest,

& Dark Russet = 8.3 mm All Other Colors = 12.3 mm

High Density Fiber (HDF) Board

Micro-Beveled

Varies by Color: Textured/Satin,

#### A Spectrum Of Colors & Textures

Customize your floors with choices of smooth to heavily distressed, satin to gloss finishes, and dozens of beautiful colors. Planks are 4' long and vary from 5" to 6 ½" widths. with perfect micro-beveled edges. These laminates are easy to maintain, easier on the wallet, and less prone to shading than hardwoods. Easy click installation makes our AC3 rated laminates the ultimate in value for beautiful floors!