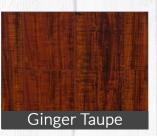

#### A Spectrum Of Colors & Textures

Customize your floors with choices of smooth to heavily distressed, satin to gloss finishes, and dozens of beautiful colors. Planks are 4' long and vary from 5" to 6 ½" widths. with perfect micro-beveled edges. These laminates are easy to maintain, easier on the wallet, and less prone to shading than hardwoods. Easy click installation makes our AC3 rated laminates the ultimate in value for beautiful floors!