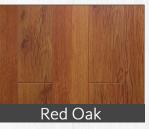

#### A Spectrum Of Colors & Textures

Customize your floors with choices of smooth to heavily distressed, satin to gloss finishes, and dozens of beautiful colors. Planks are 4' long and vary from 5" to 6 ½" widths. with perfect micro-beveled edges. These laminates are easy to maintain, easier on the wallet, and less prone to shading than hardwoods. Easy click installation makes our AC3 rated laminates the ultimate in value for beautiful floors!