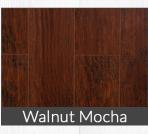

#### A Spectrum Of Colors & Textures

Customize your floors with choices of smooth to heavily distressed, satin to gloss finishes, and dozens of beautiful colors. Planks are 4' long and vary from 5" to 6 ½" widths. with perfect micro-beveled edges. These laminates are easy to maintain, easier on the wallet, and less prone to shading than hardwoods. Easy click installation makes our AC3 rated laminates the ultimate in value for beautiful floors!