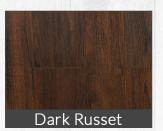

Length: 4'

Width: Varies by Color: 5", 5 5/8", 5 3/4" or 6 1/2"

Acacia Bronze, Golden Harvest,

& Dark Russet = 8.3 mm All Other Colors = 12.3 mm

High Density Fiber (HDF) Board

Micro-Beveled

Varies by Color: Textured/Satin,

#### A Spectrum Of Colors & Textures

Customize your floors with choices of smooth to heavily distressed, satin to gloss finishes, and dozens of beautiful colors. Planks are 4' long and vary from 5" to 6 ½" widths. with perfect micro-beveled edges. These laminates are easy to maintain, easier on the wallet, and less prone to shading than hardwoods. Easy click installation makes our AC3 rated laminates the ultimate in value for beautiful floors!