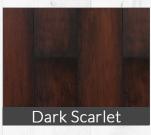

#### A Spectrum Of Colors & Textures

Customize your floors with choices of smooth to heavily distressed, satin to gloss finishes, and dozens of beautiful colors. Planks are 4' long and vary from 5" to 6 ½" widths. with perfect micro-beveled edges. These laminates are easy to maintain, easier on the wallet, and less prone to shading than hardwoods. Easy click installation makes our AC3 rated laminates the ultimate in value for beautiful floors!