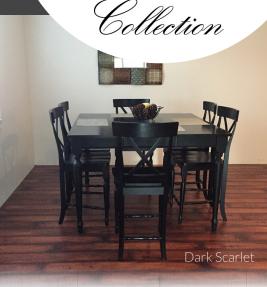

#### A Spectrum Of Colors & Textures

Customize your floors with choices of smooth to heavily distressed, satin to gloss finishes, and dozens of beautiful colors. Planks are 4' long and vary from 5" to 6 ½" widths. with perfect micro-beveled edges. These laminates are easy to maintain, easier on the wallet, and less prone to shading than hardwoods. Easy click installation makes our AC3 rated laminates the ultimate in value for beautiful floors!