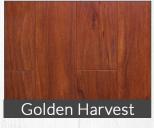

Length: 4'

Width: Varies by Color: 5", 5 5/8", 5 3/4" or 6 1/2"

Acacia Bronze, Golden Harvest,

& Dark Russet = 8.3 mm All Other Colors = 12.3 mm

High Density Fiber (HDF) Board

Micro-Beveled

Varies by Color: Textured/Satin,

#### A Spectrum Of Colors & Textures

Customize your floors with choices of smooth to heavily distressed, satin to gloss finishes, and dozens of beautiful colors. Planks are 4' long and vary from 5" to 6 ½" widths. with perfect micro-beveled edges. These laminates are easy to maintain, easier on the wallet, and less prone to shading than hardwoods. Easy click installation makes our AC3 rated laminates the ultimate in value for beautiful floors!