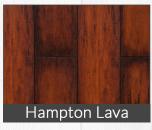

#### A Spectrum Of Colors & Textures

Customize your floors with choices of smooth to heavily distressed, satin to gloss finishes, and dozens of beautiful colors. Planks are 4' long and vary from 5" to 6 ½" widths. with perfect micro-beveled edges. These laminates are easy to maintain, easier on the wallet, and less prone to shading than hardwoods. Easy click installation makes our AC3 rated laminates the ultimate in value for beautiful floors!