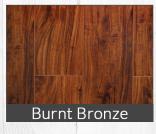

#### A Spectrum Of Colors & Textures

Customize your floors with choices of smooth to heavily distressed, satin to gloss finishes, and dozens of beautiful colors. Planks are 4' long and vary from 5" to 6 ½" widths. with perfect micro-beveled edges. These laminates are easy to maintain, easier on the wallet, and less prone to shading than hardwoods. Easy click installation makes our AC3 rated laminates the ultimate in value for beautiful floors!