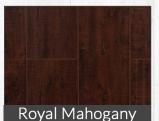

#### A Spectrum Of Colors & Textures

Customize your floors with choices of smooth to heavily distressed, satin to gloss finishes, and dozens of beautiful colors. Planks are 4' long and vary from 5" to 6 ½" widths. with perfect micro-beveled edges. These laminates are easy to maintain, easier on the wallet, and less prone to shading than hardwoods. Easy click installation makes our AC3 rated laminates the ultimate in value for beautiful floors!