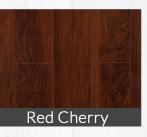

#### A Spectrum Of Colors & Textures

Customize your floors with choices of smooth to heavily distressed, satin to gloss finishes, and dozens of beautiful colors. Planks are 4' long and vary from 5" to 6 ½" widths. with perfect micro-beveled edges. These laminates are easy to maintain, easier on the wallet, and less prone to shading than hardwoods. Easy click installation makes our AC3 rated laminates the ultimate in value for beautiful floors!