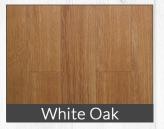

#### A Spectrum Of Colors & Textures

Customize your floors with choices of smooth to heavily distressed, satin to gloss finishes, and dozens of beautiful colors. Planks are 4' long and vary from 5" to 6 ½" widths. with perfect micro-beveled edges. These laminates are easy to maintain, easier on the wallet, and less prone to shading than hardwoods. Easy click installation makes our AC3 rated laminates the ultimate in value for beautiful floors!