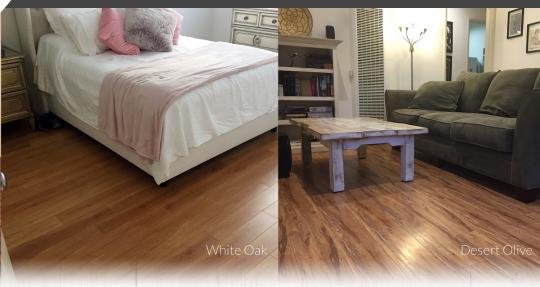

#### A Spectrum Of Colors & Textures

Customize your floors with choices of smooth to heavily distressed, satin to gloss finishes, and dozens of beautiful colors. Planks are 4' long and vary from 5" to 6 ½" widths. with perfect micro-beveled edges. These laminates are easy to maintain, easier on the wallet, and less prone to shading than hardwoods. Easy click installation makes our AC3 rated laminates the ultimate in value for beautiful floors!