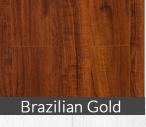

#### A Spectrum Of Colors & Textures

Customize your floors with choices of smooth to heavily distressed, satin to gloss finishes, and dozens of beautiful colors. Planks are 4' long and vary from 5" to 6 ½" widths. with perfect micro-beveled edges. These laminates are easy to maintain, easier on the wallet, and less prone to shading than hardwoods. Easy click installation makes our AC3 rated laminates the ultimate in value for beautiful floors!