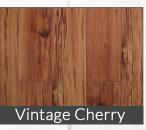

#### A Spectrum Of Colors & Textures

Customize your floors with choices of smooth to heavily distressed, satin to gloss finishes, and dozens of beautiful colors. Planks are 4' long and vary from 5" to 6 ½" widths. with perfect micro-beveled edges. These laminates are easy to maintain, easier on the wallet, and less prone to shading than hardwoods. Easy click installation makes our AC3 rated laminates the ultimate in value for beautiful floors!