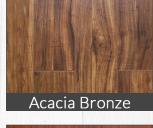

Length: 4'

Width: Varies by Color: 5", 5 5/8", 5 3/4" or 6 1/2"

Acacia Bronze, Golden Harvest,

& Dark Russet = 8.3 mm All Other Colors = 12.3 mm

High Density Fiber (HDF) Board

Micro-Beveled

Varies by Color: Textured/Satin,

#### A Spectrum Of Colors & Textures

Customize your floors with choices of smooth to heavily distressed, satin to gloss finishes, and dozens of beautiful colors. Planks are 4' long and vary from 5" to 6 ½" widths. with perfect micro-beveled edges. These laminates are easy to maintain, easier on the wallet, and less prone to shading than hardwoods. Easy click installation makes our AC3 rated laminates the ultimate in value for beautiful floors!