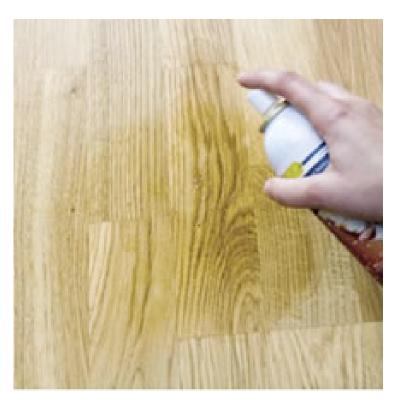

## How to do...

Before using Spot Remover it is advisable to make a small test at a non-visible place of the floor to ensure that there will be no undesired reaction.

- **1** Spray Spot Remover evenly on the stain directly from the canister.
- **2** Leave the Spot Remover to dissolve the stain for 10-20 min. Now scrub with a soft bristle brush until the stain has been dissolved.
- **3** Repeat if necessary.
- 4 Wipe the spot with a cloth wrung out in luke-warm water.
- 5 When the floor is completely dry apply the original surface finish to re-establish the protection of the surface.