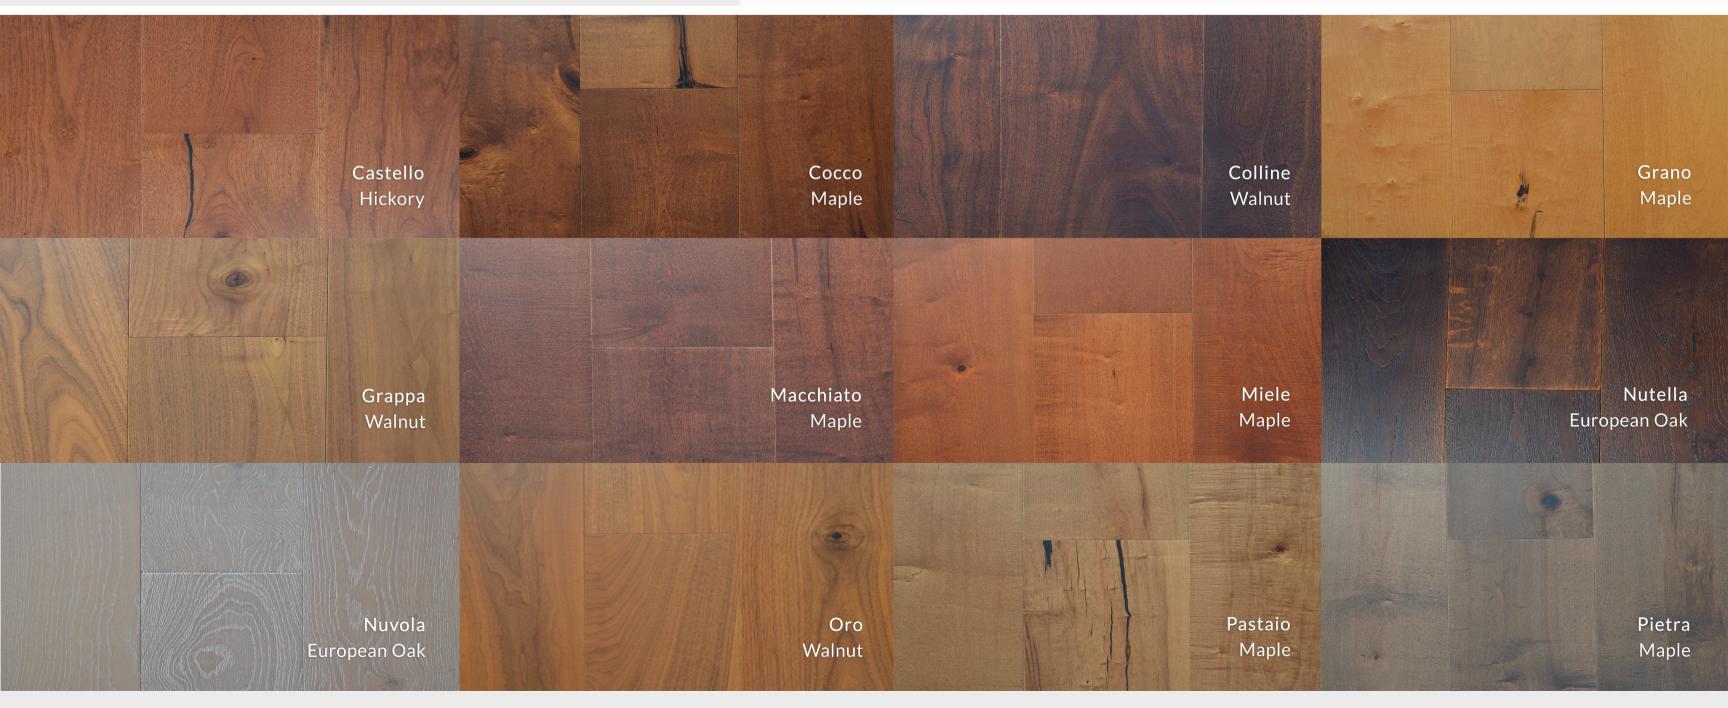

## Bellissimo

## **ENGINEERED HARDWOOD**

Take a wondrous stroll through the streets of Italy with our Bellissimo collection. This hardwood flooring is characterized by its wide planks and extraordinary detail.

These 7 and a half inch faced planks feature a 2 mm wear layer and are finished with Garrison's signature 9 coats of ultra-durable Urethane with Aluminum Oxide.