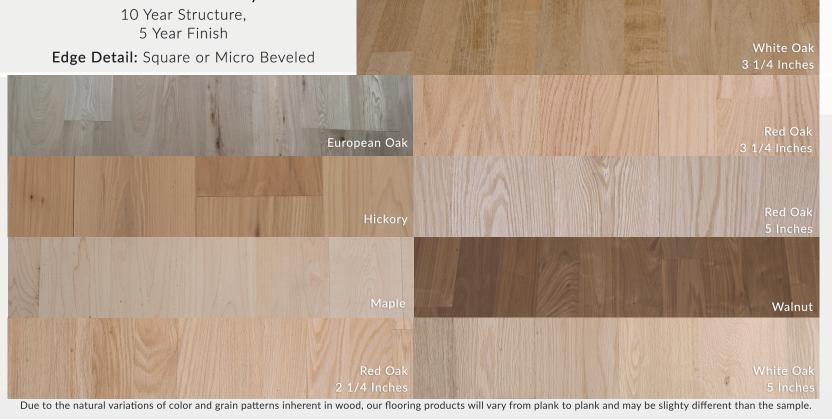

Species: Hickory, Maple, White Oak, Red Oak,

European Oak, or Walnut

Thickness: 5/8 in

Width: 2 <sup>1/4</sup>, 3 <sup>1/4</sup>, 5, 7, or 8 <sup>5/8</sup> in

Length: Up to 8 feet Top Layer: 4 or 5 mm

Face: Hand-Scraped Beveled

Comes in six of the most popular domestic species of engineered flooring in Premium grade Euro Oak. Square edged planks are available in various sizes and widths.

These floors are waiting to be custom stained and finished to meet your needs and suit your distinct style!

White Oak