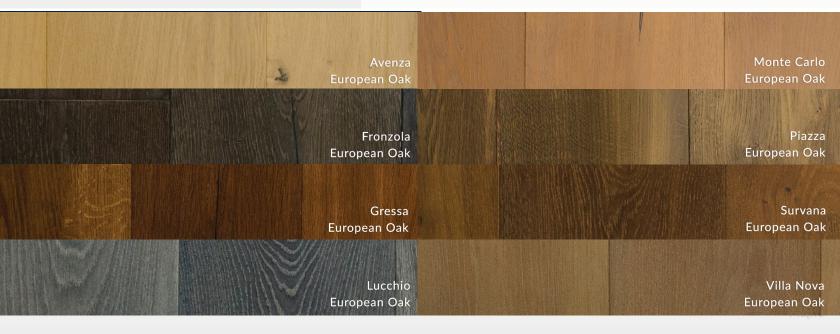

Species: European Oak

Thickness: 3/4 in

Width: 9.5 in

Length: Mostly 8 feet

Top Layer: 5 mm

Face: Wire Brushed

**Grade:** Select Character

Substrate: Multi-Ply Birch

Made exclusively from certified European white oak, our wood floor artisans wire brush the luxurious 5 mm wear layer revealing the stunning cathedral graining of the wood.

Our proprietary reactive stain technology plays on the natural tannins of the wood highlighting the rich variation and unique beauty of each individual tree. The 9.5 inch wide planks are hand-finished with plant-based, VOC free hard wax oil, ensuring a durable and easily maintainable final product.