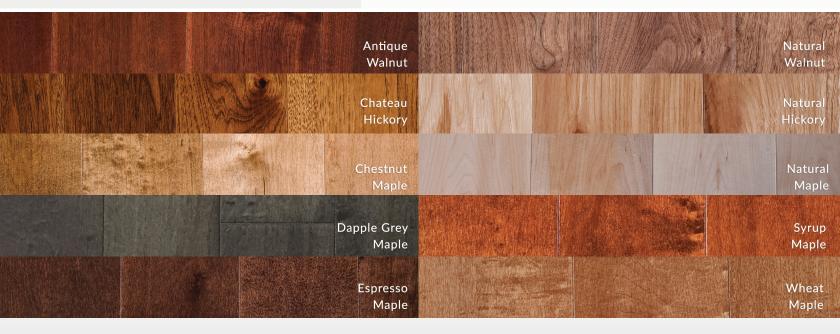

Species: Hickory, Maple, and Walnut

Thickness: 9/16 in

Width: 5 in

Length: Up to 4.5 feet

Top Layer: 5 mm

Face: Smooth

Grade: Select

Substrate: Multi-Ply Birch

Planks are 5" wide with micro-bevel edges, and are offered in a broad assortment of species and colors that are sure to be the spotlight of your home.