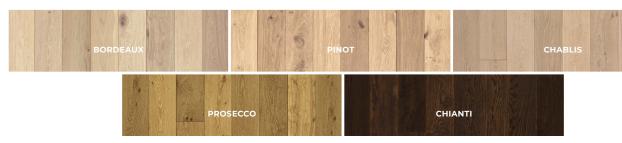

## **VINEYARD**

Inspired by the lush and verdant vines of the Loire Valley in France, this collection of European Oak colors will satisfy those with even the most discerning of tastes. Like a bottle of red or white wine, each color in this collection is the combination of the fruits of nature and the expertise of craft. Constructed from European Oak sourced from our best mills and crafted into wide planks up to seven feet long with ultra-durable 3 mm wear layers and micro-beveled edges, these floors are made to last. With a light wire-brush and Urethane with Aluminum Oxide finish, these floors will impress, satisfy, and age like fine wine.